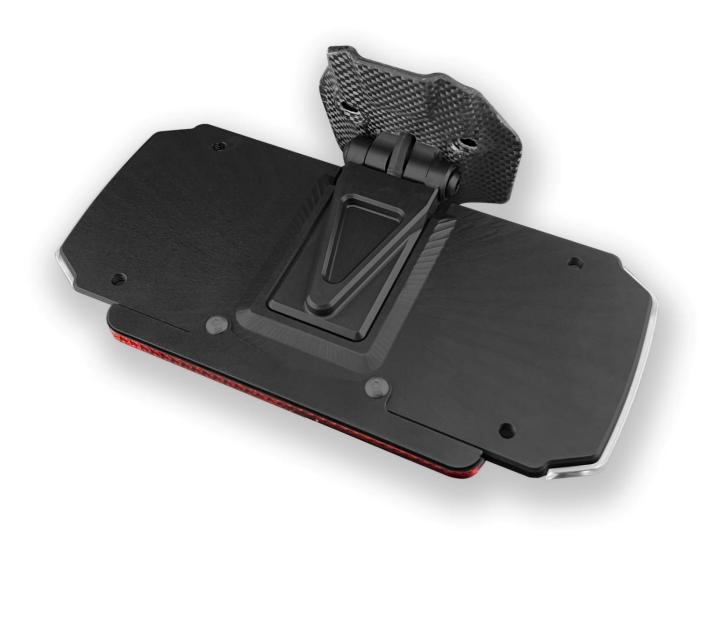

## License plate holder tail tidy

- DB Race adjustable carbon license plate holder tail tidy with integrated indicators
- The license plate holder is composed of the adjustable carbon attachment including
- The license plate holder has been designed to be plug & play, you just have to connect the Ducati connectors already mounted on board to the motorcycle's

Carbon fiber attachment with integrated LED license plate light, available in matt or glossy fiber carbon . Perfect interchangeability with the original holder.

- ✓ Adjustable inclination in 5 positions
- ✓ Latest generation integrated sequential LED direction indicators.
- ✓ License plate support made of aluminum machined from solid by CNC machining
- ✓ Removable red reflector
- ✓ Ø6.5 or Ø8.5 holes depending on the country of destination. Holes already present on the license plate holder.