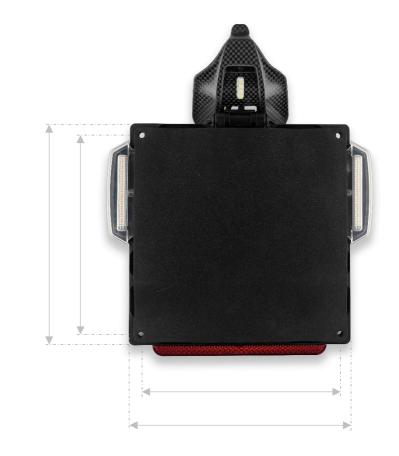

Carbon fiber attachment with integrated LED license plate light, available in matt or glossy fiber carbon . Perfect interchangeability with the original holder.

- ✓ Adjustable inclination in 5 positions
- ✓ Latest generation integrated sequential LED direction indicators.
- ✓ License plate support made of aluminum machined from solid by CNC machining
- ✓ Removable red reflector
- ✓ Ø6.5 or Ø8.5 holes depending on the country of destination. Holes already present on the license plate holder.

| NATION                        | PLATE DIMENSION | HOLE PLATE DIMENSION | DB Race code |
|-------------------------------|-----------------|----------------------|--------------|
| Italy, Deutschland, Slovenija | 178 x 178       | 158 x 158            | PRT-PANV4-A  |
| Canada, USA, Portugal         | 177 x 110       | 146 x 70             | PRT-PANV4-B  |
| Espana                        | 220 x 160       | 157 x 126            | PRT-PANV4-C  |
| France                        | 180 x 130       | 158 x 115,5          | PRT-PANV4-D  |
| Japan                         | 230 x 125       | 120 x 61             | PRT-PANV4-E  |
| Cina                          | 220 x 140       | 120                  | PRT-PANV4-F  |
| UK                            | 228 x 178       | 158 x 150            | PRT-PANV4-G  |
| South africa                  | 173 x 97        | 155 x 77             | PRT-PANV4-H  |
|                               |                 |                      |              |