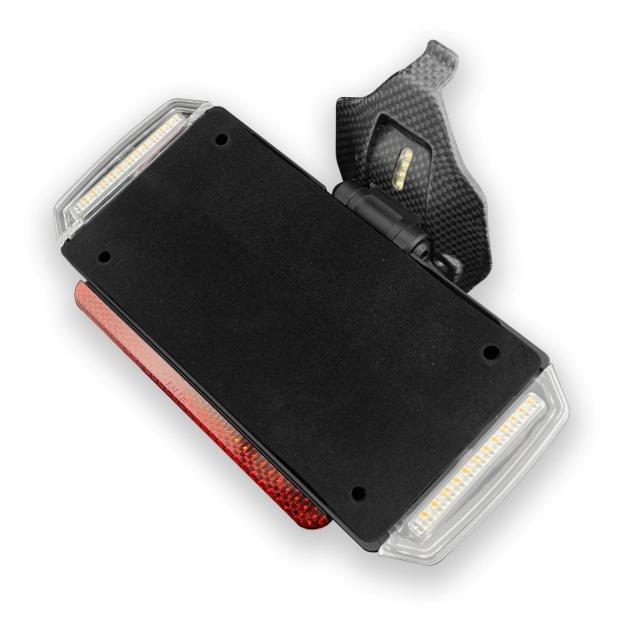

## License plate holder tail tidy

- DB Race adjustable carbon license plate holder tail tidy with integrated indicators
- The license plate holder is composed of the adjustable carbon attachment including
- The license plate holder has been designed to be plug & play, you just have to connect the Ducati connectors already mounted on board to the motorcycle's

Carbon fiber attachment with integrated LED license plate light, available in matt or glossy fiber carbon . Perfect interchangeability with the original holder.

- ✓ Adjustable inclination in 5 positions
- ✓ Latest generation integrated sequential LED direction indicators.
- ✓ License plate support made of aluminum machined from solid by CNC machining
- ✓ Removable red reflector
- ✓ Ø6.5 or Ø8.5 holes depending on the country of destination. Holes already present on the license plate holder.