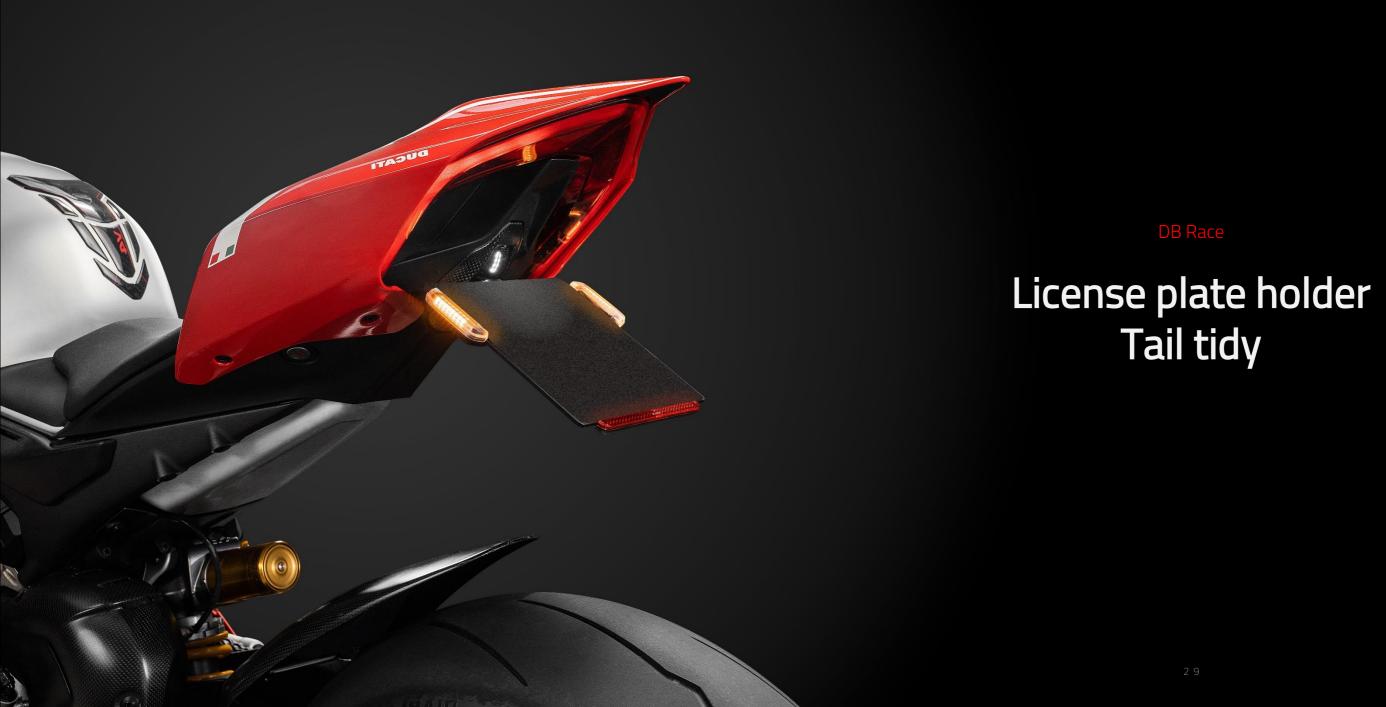

## www.db.race.com

and license plate light for **DUCATI PANIGALE V4\V2** and **STREETFIGHTER**. License Plate Light, LED direction indicators and red reflector. electrical system and screw two screws...... and you're ready to go

## License plate holder tail tidy

- DB Race adjustable carbon license plate holder tail tidy with integrated indicators
- The license plate holder is composed of the adjustable carbon attachment including
- The license plate holder has been designed to be plug & play, you just have to connect the Ducati connectors already mounted on board to the motorcycle's

Carbon fiber attachment with integrated LED license plate light, available in matt or glossy fiber carbon . Perfect interchangeability with the original holder.

- ✓ Adjustable inclination in 5 positions
- ✓ Latest generation integrated sequential LED direction indicators.
- ✓ License plate support made of aluminum machined from solid by CNC machining
- ✓ Removable red reflector
- ✓ Ø6.5 or Ø8.5 holes depending on the country of destination. Holes already present on the license plate holder.