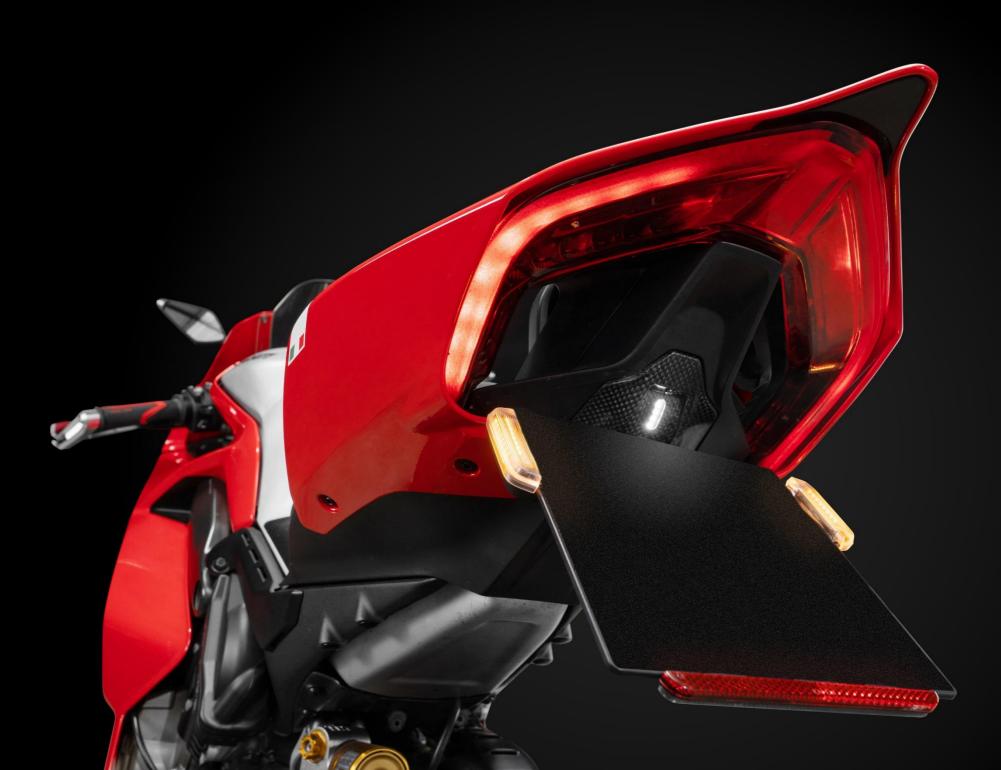

## www.db.race.com

and license plate light for **DUCATI PANIGALE V4\V2** and **STREETFIGHTER**. License Plate Light, LED direction indicators and red reflector. electrical system and screw two screws...... and you're ready to go

## License plate holder tail tidy

- DB Race adjustable carbon license plate holder tail tidy with integrated indicators
- The license plate holder is composed of the adjustable carbon attachment including
- The license plate holder has been designed to be plug & play, you just have to connect the Ducati connectors already mounted on board to the motorcycle's

Carbon fiber attachment with integrated LED license plate light, available in matt or glossy fiber carbon . Perfect interchangeability with the original holder.

- ✓ Adjustable inclination in 5 positions
- ✓ Latest generation integrated sequential LED direction indicators.
- ✓ License plate support made of aluminum machined from solid by CNC machining
- ✓ Removable red reflector
- ✓ Ø6.5 or Ø8.5 holes depending on the country of destination. Holes already present on the license plate holder.