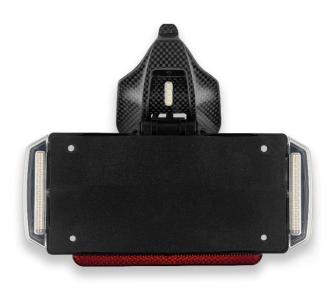

## License plate holder tail tidy

- DB Race adjustable carbon license plate holder tail tidy with integrated indicators
- The license plate holder is composed of the adjustable carbon attachment including
- The license plate holder has been designed to be plug & play, you just have to connect the Ducati connectors already mounted on board to the motorcycle's

Carbon fiber attachment with integrated LED license plate light, available in matt or glossy fiber carbon . Perfect interchangeability with the original holder.

- ✓ Adjustable inclination in 5 positions
- ✓ Latest generation integrated sequential LED direction indicators.
- ✓ License plate support made of aluminum machined from solid by CNC machining
- ✓ Removable red reflector
- ✓ Ø6.5 or Ø8.5 holes depending on the country of destination. Holes already present on the license plate holder.